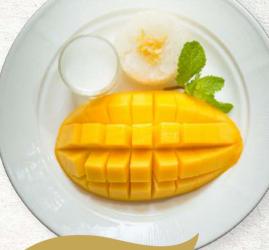

Mango with sticky rice £6.95 Sticky rice cooked in coconut milk served with fresh mango

กล้วยทอด (G, M, Se) Banana Fritter £4.95

Fried bananas served with

\*Seasonal menu\*

สับปะรถทอด (G, M, Se) Pineapple Fritter £4.95