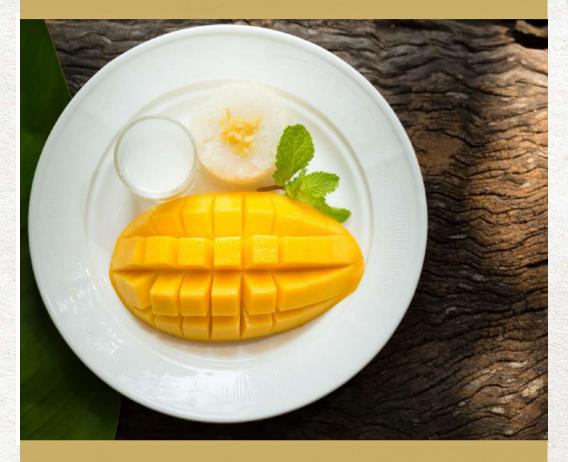

Mango with sticky rice £6.95 Sticky rice cooked in coconut milk served with fresh mango

กล้วยทอด (G, M, Se) Banana Fritter £4.95

Fried bananas served with

\*Seasonal menu\*

สับปะรถทอด (G, M, Se) Pineapple Fritter £4.95